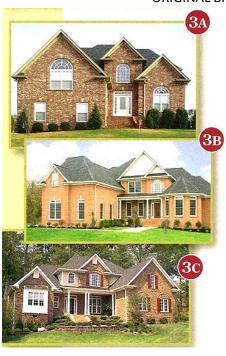

## A. Eastland Construction - 615.754.2128

Eastland Construction is one of three custom builders featured in The Reserve at Providence. These homes provide exceptional construction quality and Eastland strives to maintain an impeccable reputation for customer satisfaction before, during and after the sale. Custom plans start at 2,800 square feet with prices from the \$330s.

#### B. Homes By Design - 615.232.8022

With the experience of four generations behind them, Homes By Design offers personalized homes tailored to fit your family's lifestyle. Features typically included in their homes are hardwood floors, gourmet kitchens with granite countertops, spacious master baths and much more. Custom homes starting in the \$300s.

#### C. Norwood Homes - 615.754.4333

As an independent, custom homebuilder Norwood Homes offers consumers a unique and quality product starting at the \$300s. Understanding that today's family has many different needs, Norwood Homes is able to customize your home with a simple option change or an entire redesign. The goal of Norwood Homes is to offer quality products to meet any homebuyer's request.